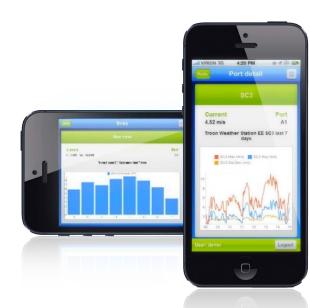

LeSense

View your live data 24/7 via our powerful monitoring & universal web management portal - LeSENSE. Log on at a PC, mobile or Public Display. Viewing is as easy as accessing an email account.

Work Station

LeSENSE is our back-office application and web portal, allowing you to remotely log, organise, supervise and analyse your monitoring data 24/7, using any internet enabled device such as a PC, mobile phone, tablet or public display. As soon as your data is available, it is updated onto LeSENSE for analysis and backup. This allows for a continuous data feed, providing Real Time status of all your sites and installations.

### Download our Mobile App