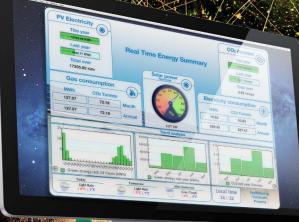

# How It Works...

Live data is collected from any type of sensor or meter via our versatile LeNETmobile GSM unit.

Information is immediately available as it is securely stored on dedicated remote managed servers.

LeSense

View your live data 24/7 via our powerful monitoring & universal web management portal - LeSENSE. Log on at a PC, mobile or Public Display. Viewing is as easy as accessing an email account.

Work Station

LeSENSE is our back-office application and web portal, allowing you to remotely log, organise, supervise and analyse your monitoring data 24/7, using any internet enabled device such as a PC, mobile phone, tablet or public display. As soon as your data is available, it is updated onto LeSENSE for analysis and backup. This allows for a continuous data feed, providing Real Time status of all your sites and installations.